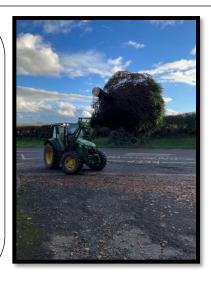

#### **Christmas Tree!**

Shocked is probably the best response when we were notified Sunday night that we had won the Gower Christmas Tree Facebook competition. We are now proud owners of an 18ft Christmas Tree!! What an exciting week it's been for us all and a great way to start our festive season. Massive thank you to all the Parents that helped get it up and a big thank you to Matthew Tucker for delivering. The children LOVE it.