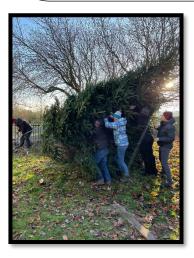

#### **Christmas Tree!**

Shocked is probably the best response when we were notified Sunday night that we had won the Gower Christmas Tree Facebook competition. We are now proud owners of an 18ft Christmas Tree!! What an exciting week it's been for us all and a great way to start our festive season. Massive thank you to all the Parents that helped get it up and a big thank you to Matthew Tucker for delivering. The children LOVE it.