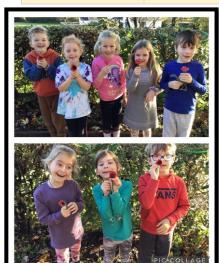

## **Attendance!**

Swansea Target is 93%

This week we achieved 93.17%,

The children's highlights of the week!

Wythnos yma!