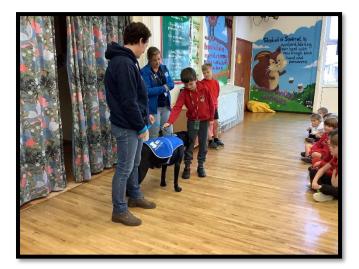

## Burns By Your Side Dog!

We are very excited that this week we had our first visit from our Burns reading dog. This is very exciting for Knelston as we have been on a waiting list for a few years. Baxter our lovely black Labrador will now be our permanent reading dog and will be in the school weekly. If you would like your child to have a turn with the dog please make you complete the consent on sQuid.