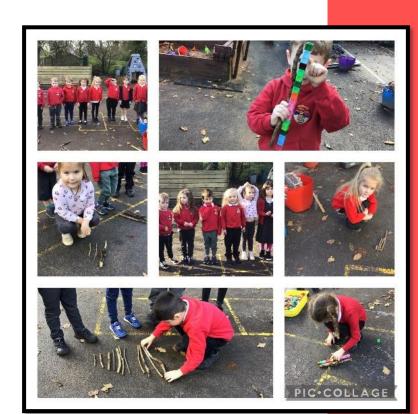

## Mrs Osborn's class REC/Y1

- ✓ Pulling and pushing with Dawn.
- ✓ Measuring things.
- ✓ Diwali.
- ✓ Christmas decoration making out of clay.

## Mr Donovan's class – Y5/6

- ✓ Testing parachutes in Science.
- ✓ Girl's football tournament.
- Research into vehicles planes, trains and boats.
- Postcard in welsh to Alfred Russell Wallace.