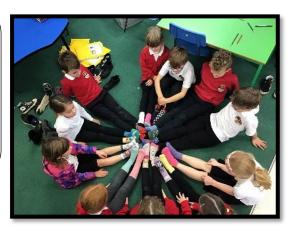

## Anti-bullying Odd Sock Day!

Monday was a great day where all children were encouraged to wear odd socks and all classes talked about the topic of bullying.