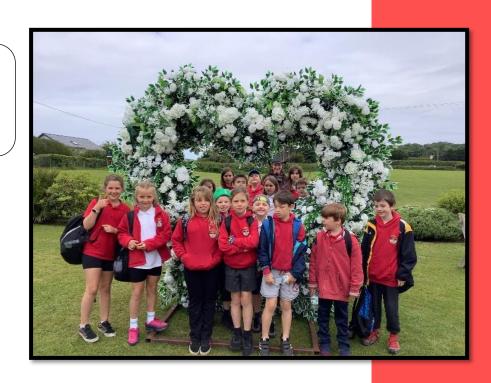

## Y45 Trip to Three Cliffs

The children thoroughly enjoyed their day at Three Cliffs campsite with Dawn Thomas. They walked a mapped our trail, looked at the habitats of hedged, pond dipping and spent time drawing the landscapes around them.

#### Mrs Porter's class Y4/5

- ✓ Planted bog plants funded by Gower Society
- ✓ Discussion text
- ✓ Trip to three cliffs looking at the habitats of hedged, pond dipping and landscaping drawing
- ✓ Completed our tiles